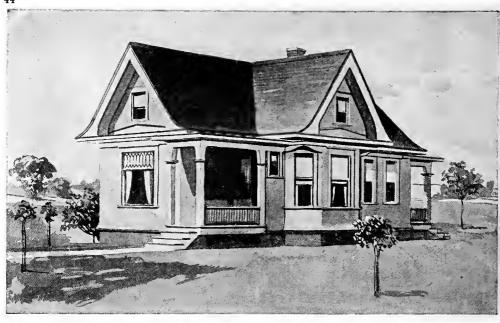

FLEVATIONS A front, right, left and rear elevation are furnished with all the plans. These drawings are complete and accurate in every respect. They show the shape, size and location of all doors, windows, porches, cornices, towers, bays, and the like; in fact, give you an exact scale picture of the house as it should be at completion. Full wall sections are given showing the construction from foundation to roof, the height of stories between the joists, height of plates, pitch of roof, etc.